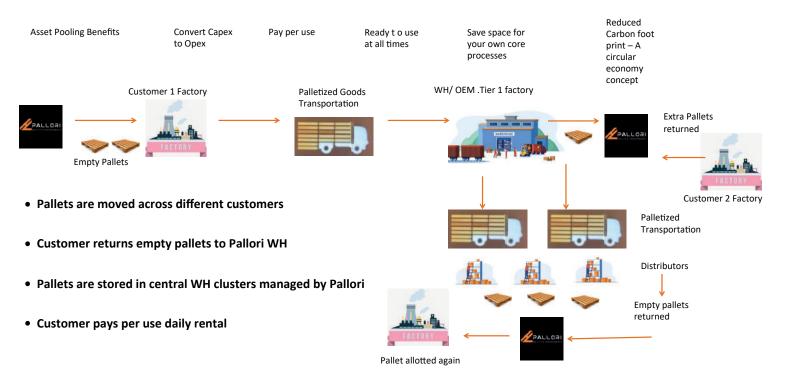

## ASSET POOLING FOR EFFICIENCY AND IMPACT

As practiced by Pallori India, asset pooling involves the shared use and reuse of essential supply chain materials such as pallets, crates, FLCs, and more among multiple customers. This innovative approach drives significant cost savings, enhances operational efficiency, minimizes waste, and contributes to a more sustainable environment.

#### **Movement Hire Model**

Assets are given on rent, letting the customers use them to connect all legs of the supply chain which includes RM/PM > Manufacturer > 3PL > Retail thus helping reduce the asset relocation cost.

#### **Static Hire Model**

Assets are hired for Stationary Storage of its products.