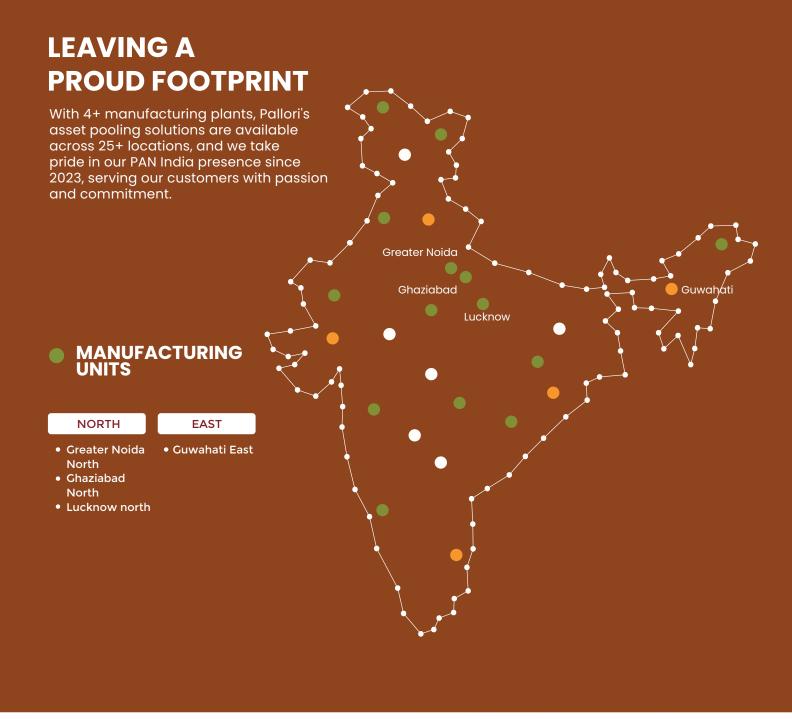

#### **Our Landmarks**

| <b>50</b> % | Market Share in pallet pooling in India |
|-------------|-----------------------------------------|
| 11          | Warehouses                              |
| 05          | Manufacturing Units                     |
| 6M+         | Assets                                  |
| 100+        | Customers                               |
| 50 M        | Worth Assets                            |
| 50-100+     | Employees                               |